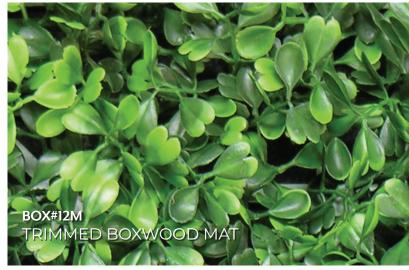

### INTRODUCTION

The Plantscape Green Canopy collection represents the density and multitude of textures that exist within South American jungles. It toys with the scale of greenery and ground it depicts. The dense moss against the sharp edged felt creates an image of a forrest from two perspectives - from the top and the side. The branch-shaped felt also elongates and defines the space it is within.

### **EXPERIENCE DENSITY**

Imagine you could feel the intricacies of the peak of the jungle.

Experience the ripples and textures of the tree tops. Where one tree ends and another begins. Observe the movement of the leaves flowing with the wind. Trace the few lines of path that exist with your fingers.