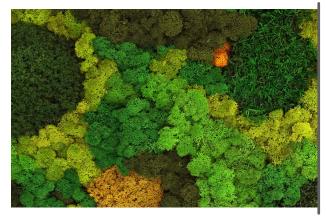

### INTRODUCTION

The Plantscape Green Canopy collection represents the density and multitude of textures that exist within South American jungles. It toys with the scale of greenery and ground it depicts. The dense moss against the sharp edged felt creates an image of a forrest from two perspectives - from the top and the side. The branch-shaped felt also elongates and defines the space it is within.

### **EXPERIENCE DENSITY**

Imagine you could feel the intricacies of the peak of the jungle.

Experience the ripples and textures of the tree tops. Where one tree ends and another begins. Observe the movement of the leaves flowing with the wind. Trace the few lines of path that exist with your fingers.