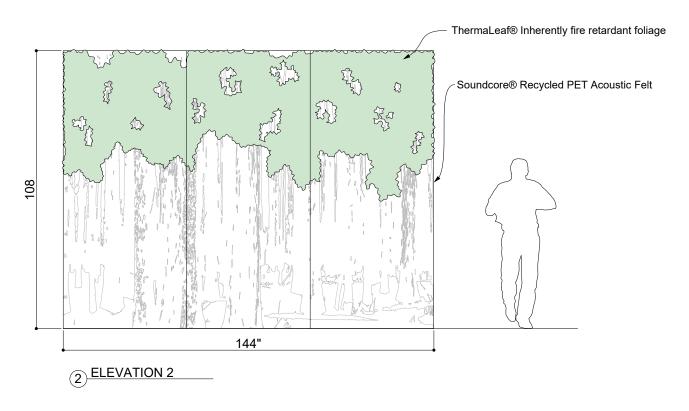

### **ELEVATIONS**

#### THERMALEAF® FOLIAGE SYSTEMS

We offer foliage systems for every project and environment type, ranging from live plants to preserved options, to long-lasting replica greenery. Interior vegetation must pass strict fire codes, and ThermaLeaf® greenery ensures fire code compliance as the safest commercially available foliage - that means complete design flexibility with guaranteed feasibility.

### SPECIFICATIONS

| PRODUCT ID     | BIO-CVG-001                                                                          |
|----------------|--------------------------------------------------------------------------------------|
| CONTENT        | ThermaLeaf® Inherently Fire Retardant Foliage, Soundcore® Recycled PET Acoustic Felt |
| DURABILITY     | Impact resistant, shock absorbant                                                    |
| WEATHERING     | Non-deteriorating, non-hygroscopic, colorfast                                        |
| MAINTENANCE    | Clean with vacuum or light dusting                                                   |
| WARRANTY       | Comes with industry-leading standard warranty                                        |
| ENVIRONMENTAL  | LEEDv4, VOC free, 100% recyclable, non-toxic, non-allergenic, anti-microbial         |
| INSTALLATION   | Plantscape Installation Systems are product specific                                 |
| ACOUSTICS      | Provides acoustic dampening                                                          |
| FLAMMABILITY   | ASTM E84: Class A                                                                    |
| SUSTAINABILITY | Made from 60% recycled content and is 100% recyclable                                |