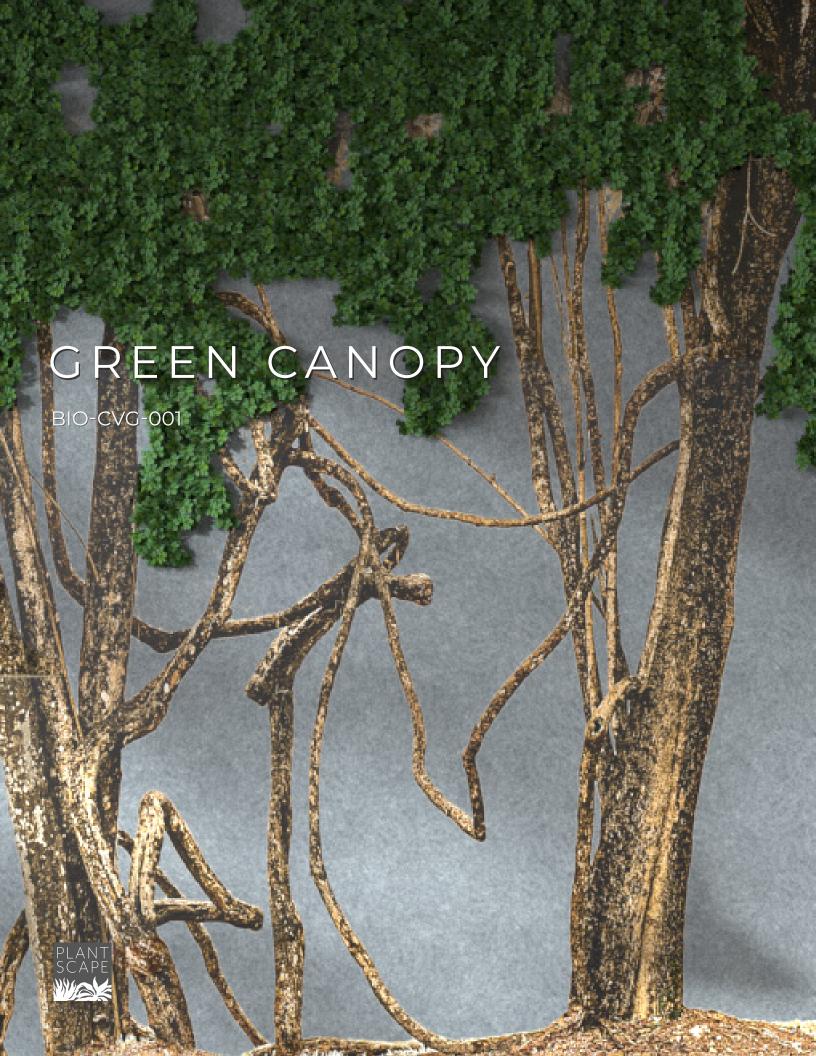

### INTRODUCTION

The Plantscape Green Canopy collection represents the density and multitude of textures that exist within South American jungles. It toys with the scale of greenery and ground it depicts. The dense moss against the sharp edged felt creates an image of a forrest from two perspectives - from the top and the side. The branch-shaped felt also elongates and defines the space it is within.

### **EXPERIENCE DENSITY**

Imagine you could feel the intricacies of the peak of the jungle.

Experience the ripples and textures of the tree tops. Where one tree ends and another begins. Observe the movement of the leaves flowing with the wind. Trace the few lines of path that exist with your fingers.