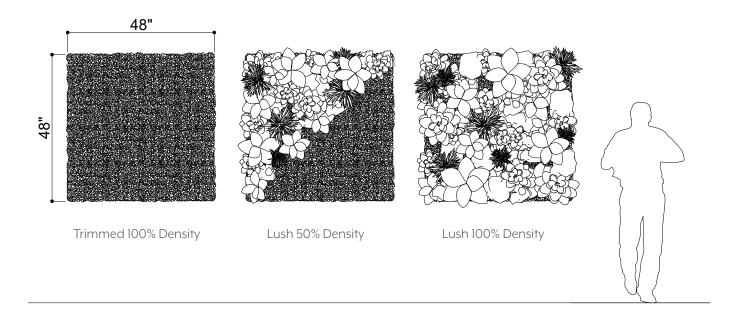

N

The Plantscape Green Canopy collection represents the density and multitude of textures that exist within South American jungles. It toys with the scale of greenery and ground it depicts. The dense moss against the sharp edged felt creates an image of a forrest from two perspectives - from the top and the side. The branch-shaped felt also elongates and defines the space it is within.



















### **EXPERIENCE DENSITY**

Imagine you could feel the intricacies of the peak of the jungle.

Experience the ripples and textures of the tree tops. Where one tree ends and another begins. Observe the movement of the leaves flowing with the wind. Trace the few lines of path that exist with your fingers.



### EXPLODED VIEW





### **ELEVATIONS**







#### **GREENERY CONFIGURATIONS**







#### THERMALEAF® FOLIAGE SYSTEMS

We offer foliage systems for every project and environment type, ranging from live plants to preserved options, to long-lasting replica greenery. Interior vegetation must pass strict fire codes, and ThermaLeaf® greenery ensures fire code compliance as the safest commercially available foliage - that means complete design flexibility with guaranteed feasibility.



#### **REPLICA GREENERY**

Replica greenery is the most versatile indoor foliage system, with a massive variety of plant types that can be mixed and matched regardless of atmospheric conditions.







#### PRESERVED GREENERY

Preserved greenery maintains the appearance of live plants with less ongoing maintenance. While not every plant can be preserved, certain fronds and reindeer moss rem