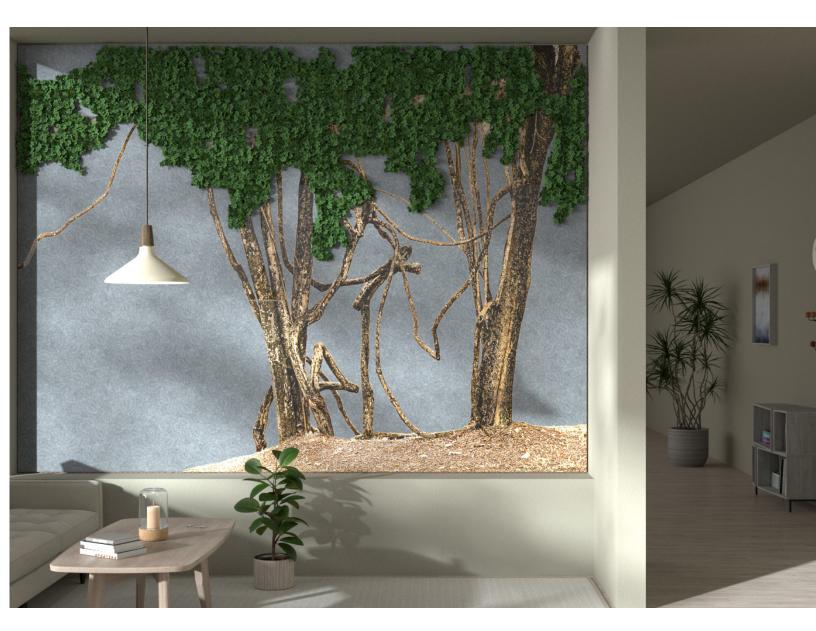

### INTRODUCTION

The Plantscape Green Canopy collection represents the density and multitude of textures that exist within South American jungles. It toys with the scale of greenery and ground it depicts. The dense moss against the sharp edged felt creates an image of a forrest from two perspectives - from the top and the side. The branch-shaped felt also elongates and defines the space it is within.

### **EXPERIENCE DENSITY**

Imagine you could feel the intricacies of the peak of the jungle.

Experience the ripples and textures of the tree tops. Where one tree ends and another begins. Observe the movement of the leaves flowing with the wind. Trace the few lines of path that exist with your fingers.