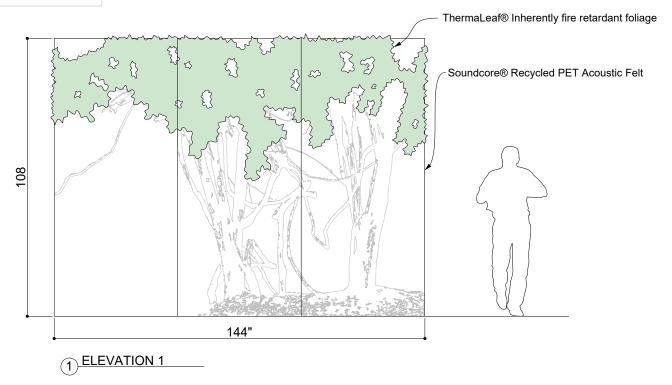

### **ELEVATIONS**

#### THERMALEAF® FOLIAGE SYSTEMS

We offer foliage systems for every project and environment type, ranging from live plants to preserved options, to long-lasting replica greenery. Interior vegetation must pass strict fire codes, and ThermaLeaf® greenery ensures fire code compliance as the safest commercially available foliage - that means complete design flexibility with guaranteed feasibility.

### SPECIFICATIONS

| PRODUCT ID     | BIO-CVG-001                                                                          |
|----------------|--------------------------------------------------------------------------------------|
| CONTENT        | ThermaLeaf® Inherently Fire Retardant Foliage, Soundcore® Recycled PET Acoustic Felt |
| DURABILITY     | Impact resistant, shock absorbant                                                    |
| WEATHERING     | Non-deteriorating, non-hygroscopic, colorfast                                        |
| MAINTENANCE    | Clean with vacuum or light dusting                                                   |
| WARRANTY       | Comes with industry-leading standard warranty                                        |
| ENVIRONMENTAL  | LEEDv4, VOC free, 100% recyclable, non-toxic, non-allergenic, anti-microbial         |
| INSTALLATION   | Plantscape Installation Systems are product specific                                 |
| ACOUSTICS      | Provides acoustic dampening                                                          |
| FLAMMABILITY   | ASTM E84: Class A                                                                    |
| SUSTAINABILITY | Made from 60% recycled content and is 100% recyclable                                |