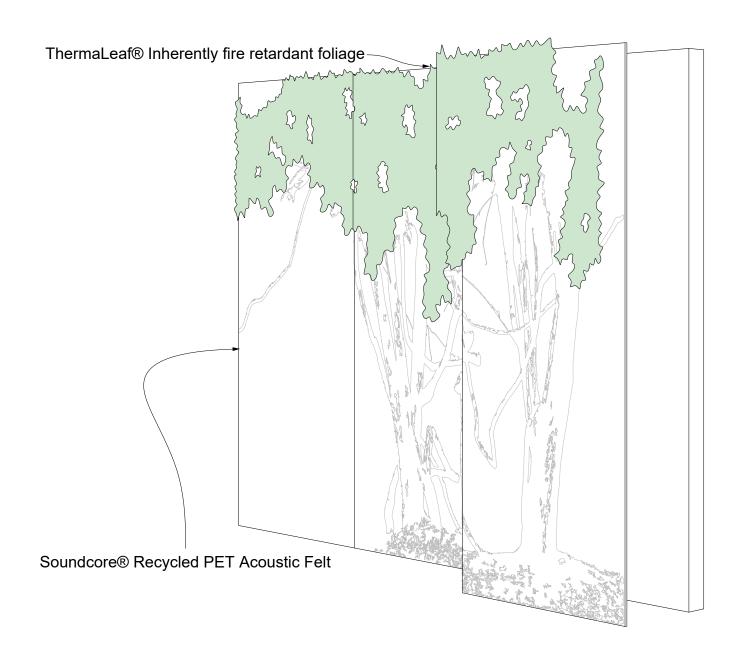

### EXPLODED VIEW

#### THERMALEAF® FOLIAGE SYSTEMS

We offer foliage systems for every project and environment type, ranging from live plants to preserved options, to long-lasting replica greenery. Interior vegetation must pass strict fire codes, and ThermaLeaf® greenery ensures fire code compliance as the safest commercially available foliage - that means complete design flexibility with guaranteed feasibility.

### SPECIFICATIONS

| PRODUCT ID     | BIO-CVG-001                                                                          |
|----------------|--------------------------------------------------------------------------------------|
| CONTENT        | ThermaLeaf® Inherently Fire Retardant Foliage, Soundcore® Recycled PET Acoustic Felt |
| DURABILITY     | Impact resistant, shock absorbant                                                    |
| WEATHERING     | Non-deteriorating, non-hygroscopic, colorfast                                        |
| MAINTENANCE    | Clean with vacuum or light dusting                                                   |
| WARRANTY       | Comes with industry-leading standard warranty                                        |
| ENVIRONMENTAL  | LEEDv4, VOC free, 100% recyclable, non-toxic, non-allergenic, anti-microbial         |
| INSTALLATION   | Plantscape Installation Systems are product specific                                 |
| ACOUSTICS      | Provides acoustic dampening                                                          |
| FLAMMABILITY   | ASTM E84: Class A                                                                    |
| SUSTAINABILITY | Made from 60% recycled content and is 100% recyclable                                |