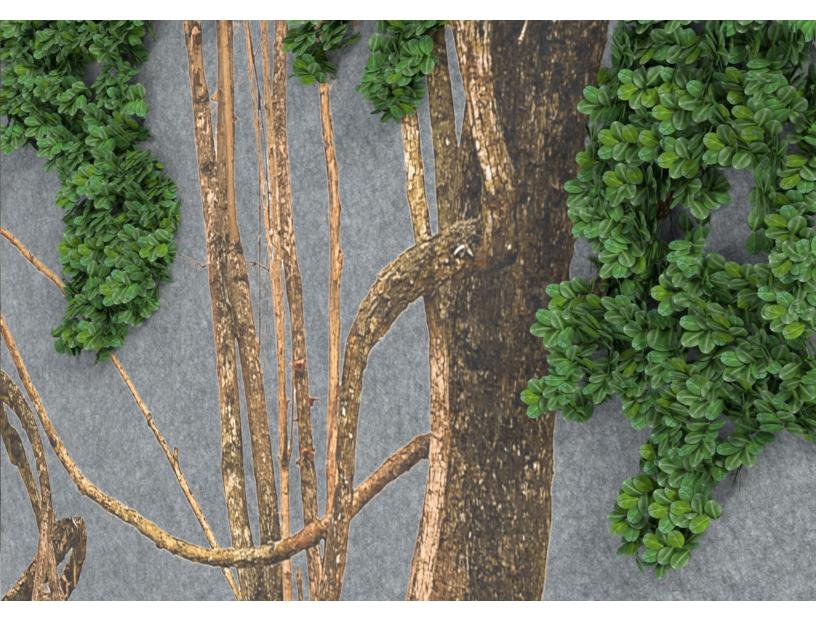

### INTRODUCTION

The Plantscape Green Canopy collection represents the density and multitude of textures that exist within South American jungles. It toys with the scale of greenery and ground it depicts. The dense moss against the sharp edged felt creates an image of a forrest from two perspectives - from the top and the side. The branch-shaped felt also elongates and defines the space it is within.

### **EXPERIENCE DENSITY**

Imagine you could feel the intricacies of the peak of the jungle.

Experience the ripples and textures of the tree tops. Where one tree ends and another begins. Observe the movement of the leaves flowing with the wind. Trace the few lines of path that exist with your fingers.