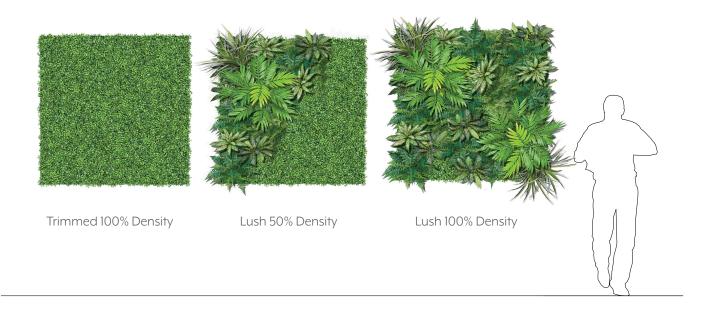

The Plantscape Green Canopy collection represents the density and multitude of textures that exist within South American jungles. It toys with the scale of greenery and ground it depicts. The dense moss against the sharp edged felt creates an image of a forrest from two perspectives - from the top and the side. The branch-shaped felt also elongates and defines the space it is within.



















### **EXPERIENCE DENSITY**

Imagine you could feel the intricacies of the peak of the jungle.

Experience the ripples and textures of the tree tops. Where one tree ends and another begins. Observe the movement of the leaves flowing with the wind. Trace the few lines of path that exist with your fingers.



### EXPLODED VIEW





### **ELEVATIONS**







#### **GREENERY CONFIGURATIONS**







#### THERMALEAF® FOLIAGE SYSTEMS

We offer foliage systems for every project and environment type, ranging from live plants to preserved options, to long-lasting replica greenery. Interior vegetation must pass strict fire codes, and ThermaLeaf® greenery ensures fire code compliance as the safest commercially available foliage - that means complete design flexibility with guaranteed feasibility.



#### **REPLICA GREENERY**

Replica greenery is the most versatile indoor foliage system, with a massive variety of plant types that can be mixed and matched regardless of atmospheric conditions.







#### PRESERVED GREENERY

Preserved greenery maintains the appearance of live plants with less ongoing maintenance. While not every plant can be preserved, certain fronds and reindeer moss remai