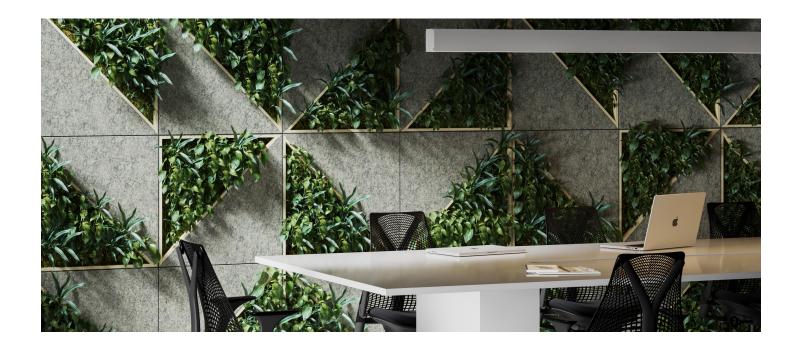

### INTRODUCTION

The Plantscape Green Canopy collection represents the density and multitude of textures that exist within South American jungles. It toys with the scale of greenery and ground it depicts. The dense moss against the sharp edged felt creates an image of a forrest from two perspectives - from the top and the side. The branch-shaped felt also elongates and defines the space it is within.

### **EXPERIENCE DENSITY**

Imagine you could feel the intricacies of the peak of the jungle.

Experience the ripples and textures of the tree tops. Where one tree ends and another begins. Observe the movement of the leaves flowing with the wind. Trace the few lines of path that exist with your fingers.