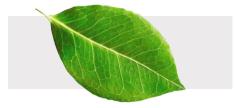

### INTRODUCTION

The Plantscape Green Canopy collection represents the density and multitude of textures that exist within South American jungles. It toys with the scale of greenery and ground it depicts. The dense moss against the sharp edged felt creates an image of a forrest from two perspectives - from the top and the side. The branch-shaped felt also elongates and defines the space it is within.

### **EXPERIENCE DENSITY**

Imagine you could feel the intricacies of the peak of the jungle.

Experience the ripples and textures of the tree tops. Where one tree ends and another begins. Observe the movement of the leaves flowing with the wind. Trace the few lines of path that exist with your fingers.